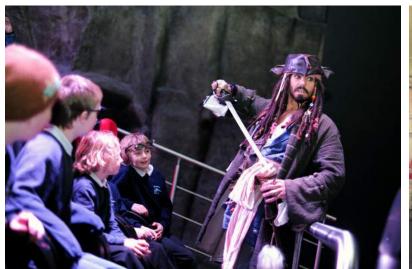

- 200 400 SEATS (EACH UNIT HAS 20/25 SEATS)
- LARGE SELECTION OF 4D EFFECTS
- HIGHLY DYNAMIC 3DOF MOTION BASE
- LIBRARY OF 3D/4D FILMS
- FOR ENTERTAINMENT AND EDUCATION

The Cobra Darkride is a new attraction That takes the Cobra and places it onto a track system that will actually move the simulator. A typical application is where riders can board the Cobra in a loading bay room and then the unsuspecting rider will be moved into the 'show' area whilst sat on board the Cobra. Whether you opt for the standard Cobra format or the Cobra Darkride, you can be certain that your customers will exit the ride with a huge smile on their faces.