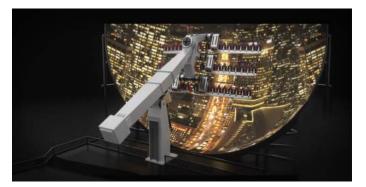

The Flying Theatre enables the rider to experience unique movements during a movie being played on a huge dome screen. The riders are able to move up and down, sideway to both sides, forward and backward. The sensation of flying is enhanced as the riders legs are dangling free. Combining this with Simworx's world renowned expertise in delivering high quality 3D Audio Visual solutions, ensures that operators and their riders will be left amazed by the experience.