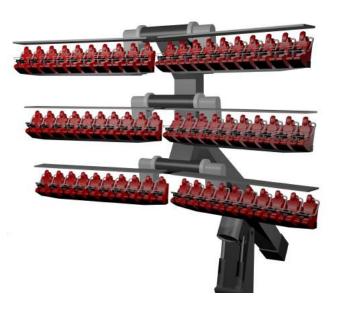

- FULL TURNKEY SOLUTIONS
- 2 SEATER UNITS
- INTEGRATED AV SYSTEMS
- BESPOKE 2D FILM CONTENT
- LIBRARY OF FILMS
- CUTTING EDGE RIDE TECHNOLOGY

The RCX OnBoard is an indoor simulation attraction

based upon the new Robocoaster RCX three axis robot motion base, complete with a unique integrated projected A/V media system, audio solution and guest management load station. With amazing aesthetics, riders will be in awe at the incredibly smooth, yet dynamic motion all whilst being fully immersed in the on screen show. Operators are guaranteed to have visitors queuing to ride Simworx's latest dynamic simulation attraction.

- FULL TURNKEY SOLUTIONS
- 4 SEATER UNITS
- INTEGRATED AV SYSTEMS
- BESPOKE 2D FILM CONTENT
- LIBRARY OF FILMS
- CUTTING EDGE RIDE TECHNOLOGY

The RCX Off-Board is a 4 Seat indoor simulation attraction based upon the new RoboCoaster RCX three axis robot motion base, complete with an off board projected A/V media system, audio solution and guest management load station.

Riders will be in awe at the totally immersive show experience combined with a dynamic, yet smooth motion experience. Multiples of each unit can be combined to give a high capacity throughput ride, to create one of the best media based simulation attractions currently available industry-wide.