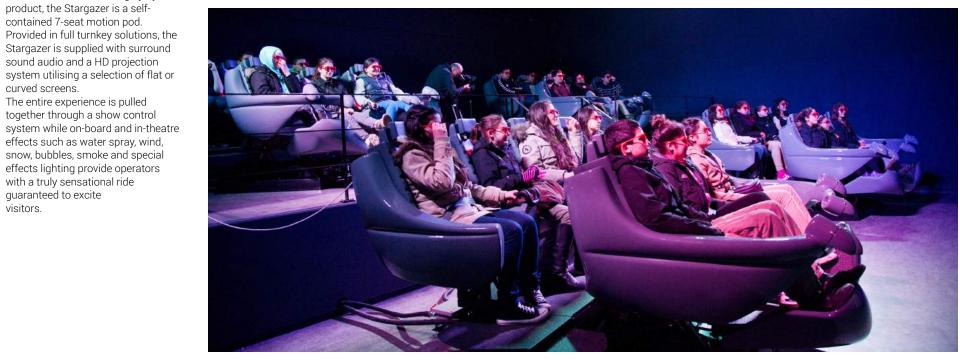

Another innovative and highly dynamic

- FULL TURNKEY SOLUTIONS
- 7 700 SEATS (EACH UNIT HAS 7 SEATS)
- LARGE SELECTION OF 4D EFFECTS
- HIGHLY DYNAMIC 6DOF MOTION BASE
- LIBRARY OF 3D/4D FILMS
- FOR ENTERTAINMENT AND EDUCATION

- 200 400 SEATS (EACH UNIT HAS 20/25 SEATS)
- LARGE SELECTION OF 4D EFFECTS
- HIGHLY DYNAMIC 3DOF MOTION BASE
- LIBRARY OF 3D/4D FILMS
- FOR ENTERTAINMENT AND EDUCATION

The Cobra Darkride is a new attraction That takes the Cobra and places it onto a track system that will actually move the simulator. A typical application is where riders can board the Cobra in a loading bay room and then the unsuspecting rider will be moved into the 'show' area whilst sat on board the Cobra. Whether you opt for the standard Cobra format or the Cobra Darkride, you can be certain that your customers will exit the ride with a huge smile on their faces.