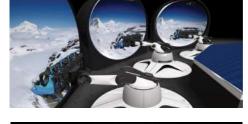

Dynamic, totally immersive attraction that takes sensory and physical simulation and stimulation - to a new level! An adrenaline inducing adventure that will excite, thrill, scare and enthral in equal measures, the Immersive Tunnel is Simworx's latest innovative product. After entering the Immersive Tunnel, visitors take their seats on a 'vehicle' styled simulator and are taken on a fun-filled journey that assaults the senses physical platform drops, dynamic light, surround sound and 3D film projected to the front and both sides of the vehicle combine to give the most realistic experience possible. We can also include a track so that riders board the vehicle in a loading bay, that subsequently moves into the main show area.

Each 'vehicle' unit of 30 seats sits upon a highly dynamic, 3DOF motion base and is surrounded by 360 degree

3D film projection which, combined with our range of 4D effects, results in an unrivalled attraction to entertain and educate.