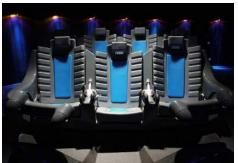

- 200 400 SEATS (EACH UNIT HAS 20/25 SEATS)
- LARGE SELECTION OF 4D EFFECTS
- HIGHLY DYNAMIC 3DOF MOTION BASE
- LIBRARY OF 3D/4D FILMS
- FOR ENTERTAINMENT AND EDUCATION

The Cobra Darkride is a new attraction That takes the Cobra and places it onto a track system that will actually move the simulator. A typical application is where riders can board the Cobra in a loading bay room and then the unsuspecting rider will be moved into the 'show' area whilst sat on board the Cobra. Whether you opt for the standard Cobra format or the Cobra Darkride, you can be certain that your customers will exit the ride with a huge smile on their faces.