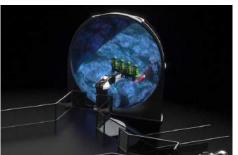

The Flying Theatre enables the rider to experience unique movements during a movie being played on a huge dome screen. The riders are able to move up and down, sideway to both sides, forward and backward. The sensation of flying is enhanced as the riders legs are dangling free. Combining this with Simworx's world renowned expertise in delivering high quality 3D Audio Visual solutions, ensures that operators and their riders will be left amazed by the experience.