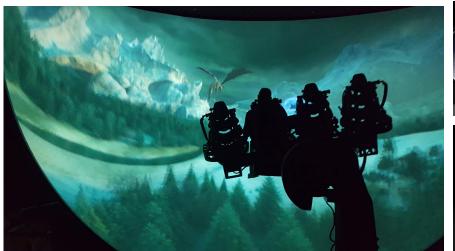

The Flying Theatre enables the rider to experience unique movements during a movie being played on a huge dome screen. The riders are able to move up and down, sideway to both sides, forward and backward. The sensation of flying is enhanced as the riders legs are dangling free. Combining this with Simworx's world renowned expertise in delivering high quality 3D Audio Visual solutions, ensures that operators and their riders will be left amazed by the experience.