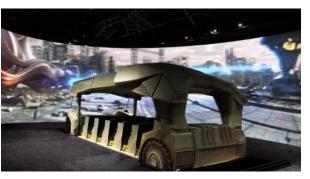

Dynamic, totally immersive attraction that takes sensory and physical simulation and stimulation - to a new level! An adrenaline inducing adventure that will excite, thrill, scare and enthral in equal measures, the Immersive Tunnel is Simworx's latest innovative product. After entering the Immersive Tunnel, visitors take their seats on a 'vehicle' styled simulator and are taken on a fun-filled journey that assaults the senses physical platform drops, dynamic light, surround sound and 3D film projected to the front and both sides of the vehicle combine to give the most realistic experience possible. We can also include a track so that riders board the vehicle in a loading bay, that subsequently moves into the main show area.

Each 'vehicle' unit of 30 seats sits upon a highly dynamic, 3DOF motion base and is surrounded by 360 degree

3D film projection which, combined with our range of 4D effects, results in an unrivalled attraction to entertain and educate.