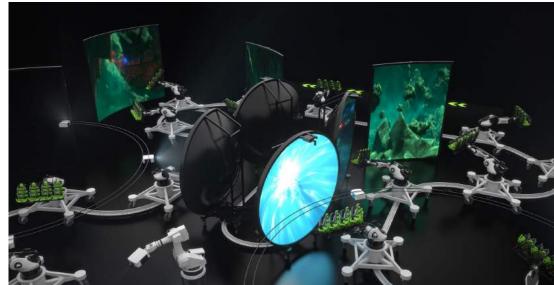

- FULL TURNKEY SOLUTIONS
- HIGH THRC PER HOUR
- SMOOTH YET DYNAMIC MOTION
- COMPLETE SHOW AND EFFECTS CONTROL
- CUSTOM DESIGNED AV SOLUTION
- CUTTING EDGE RIDE TECHNOLOGY

4 seater robots on a track system and combined with AV and special effects packages to produce one of the best advanced dark rides in the world.

High throughput capacities and custom designed AV solutions (including our patent pending AV dome dollies) combined with amazing show effects, can really bring the ultimate in ride technology to your attraction.