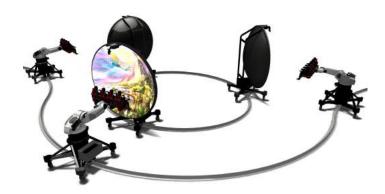

- FULL TURNKEY SOLUTIONS
- 2 SEATER UNITS
- INTEGRATED AV SYSTEMS
- BESPOKE 2D FILM CONTENT
- LIBRARY OF FILMS
- CUTTING EDGE RIDE TECHNOLOGY

The RCX OnBoard is an indoor simulation attraction

based upon the new Robocoaster RCX three axis robot motion base, complete with a unique integrated projected A/V media system, audio solution and guest management load station. With amazing aesthetics, riders will be in awe at the incredibly smooth, yet dynamic motion all whilst being fully immersed in the on screen show. Operators are guaranteed to have visitors queuing to ride Simworx's latest dynamic simulation attraction.

- FULL TURNKEY SOLUTIONS
- 4 SEATER UNITS
- INTEGRATED AV SYSTEMS
- BESPOKE 2D FILM CONTENT
- LIBRARY OF FILMS
- CUTTING EDGE RIDE TECHNOLOGY

The RCX Off-Board is a 4 Seat indoor simulation attraction based upon the new RoboCoaster RCX three axis robot motion base, complete with an off board projected A/V media system, audio solution and guest management load station.

Riders will be in awe at the totally immersive show experience combined with a dynamic, yet smooth motion experience. Multiples of each unit can be combined to give a high capacity throughput ride, to create one of the best media based simulation attractions currently available industry-wide.