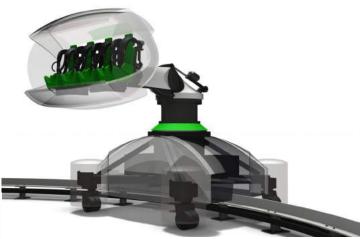

- FULL TURNKEY SOLUTIONS
- 2 SEATER UNITS
- INTEGRATED AV SYSTEMS
- BESPOKE 2D FILM CONTENT
- LIBRARY OF FILMS
- CUTTING EDGE RIDE TECHNOLOGY

The RCX OnBoard is an indoor simulation attraction

based upon the new Robocoaster RCX three axis robot motion base, complete with a unique integrated projected A/V media system, audio solution and guest management load station. With amazing aesthetics, riders will be in awe at the incredibly smooth, yet dynamic motion all whilst being fully immersed in the on screen show. Operators are guaranteed to have visitors queuing to ride Simworx's latest dynamic simulation attraction.

- FULL TURNKEY SOLUTIONS
- 4 SEATER UNITS
- INTEGRATED AV SYSTEMS
- BESPOKE 2D FILM CONTENT
- LIBRARY OF FILMS
- CUTTING EDGE RIDE TECHNOLOGY

The RCX Off-Board is a 4 Seat indoor simulation attraction based upon the new RoboCoaster RCX three axis robot motion base, complete with an off board projected A/V media system, audio solution and guest management load station.

Riders will be in awe at the totally immersive show experience combined with a dynamic, yet smooth motion experience. Multiples of each unit can be combined to give a high capacity throughput ride, to create one of the best media based simulation attractions currently available industry-wide.