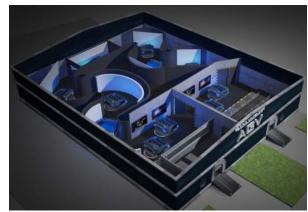

#### Need Something Totally customised?

Simworx can create a bespoke theatre, a made-to-measure simulation attraction or a specially commissioned film and experience based around your venue. We can custom design and implement a full audiovisual experience for you to complement your existing attraction and performances, or devise something completely new.

Dynamic motion floors, vibrating floors, motion seating platforms, moving scenics and space ship simulators have all been created and crafted by our highly skilled and experienced design engineering team. Whatever your requirements, no matter what size of your venue, indoors or outdoors, Simworx will work with you to create something exciting, stimulating, dynamic and sensationally unique.

- MOTION FLOORS
- VIBRATING FLOORS
- MOVING EXHIBITS
- AV SOLUTIONS
- CUSTOM SIMULATION ATTRACTIONS
- FOR ENTERTAINMENT AND EDUCATION