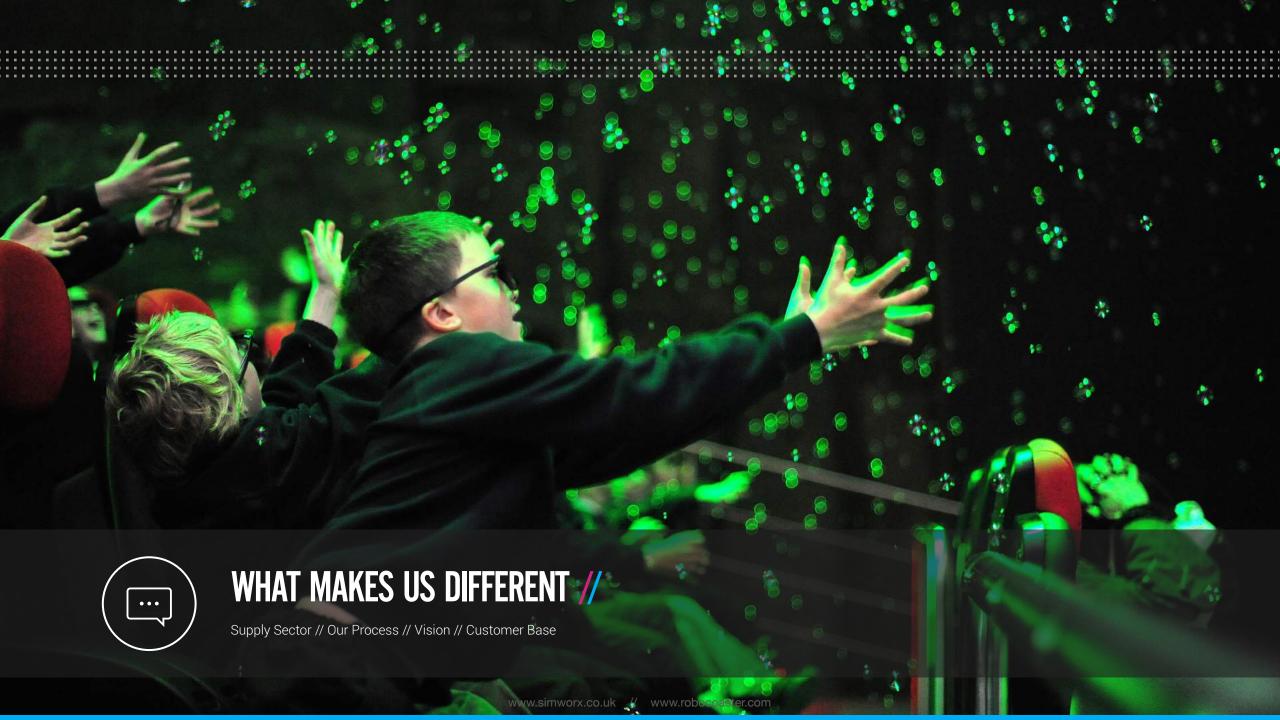

### RECENT CLIENTS //

3D films - either from our extensive library or custom produced - combine with our 4D effects to create an ultimate experience. Curved or flat screens, motion seats with tilt, drop, 3DOF movement and vibration, 3D vision and surround sound,

aroma, lighting and other effects are offered with a range of seat styles to

Each 4D seat has its own motion base to offer complete flexibility when laying out the theatre or attraction. Seats are available in a wide range of colours and finishes suitable for any venue - even water parks!