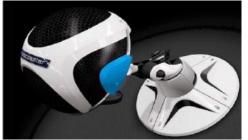

- FULL TURNKEY SOLUTIONS
- 2 SEATER UNITS
- INTEGRATED AV SYSTEMS
- BESPOKE 2D FILM CONTENT
- LIBRARY OF FILMS
- CUTTING EDGE RIDE TECHNOLOGY

The RCX OnBoard is an indoor simulation attraction

based upon the new Robocoaster RCX three axis robot motion base, complete with a unique integrated projected A/V media system, audio solution and guest management load station. With amazing aesthetics, riders will be in awe at the incredibly smooth, yet dynamic motion all whilst being fully immersed in the on screen show. Operators are guaranteed to have visitors queuing to ride Simworx's latest dynamic simulation attraction.

- FULL TURNKEY SOLUTIONS
- 4 SEATER UNITS
- INTEGRATED AV SYSTEMS
- BESPOKE 2D FILM CONTENT
- LIBRARY OF FILMS
- CUTTING EDGE RIDE TECHNOLOGY

The RCX Off-Board is a 4 Seat indoor simulation attraction based upon the new RoboCoaster RCX three axis robot motion base, complete with an off board projected A/V media system, audio solution and guest management load station.

Riders will be in awe at the totally immersive show experience combined with a dynamic, yet smooth motion experience. Multiples of each unit can be combined to give a high capacity throughput ride, to create one of the best media based simulation attractions currently available industry-wide.