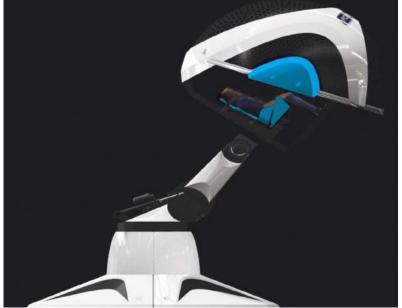

- FULL TURNKEY SOLUTIONS
- 2 SEATER UNITS
- INTEGRATED AV SYSTEMS
- BESPOKE 2D FILM CONTENT
- LIBRARY OF FILMS
- CUTTING EDGE RIDE TECHNOLOGY

The RCX OnBoard is an indoor simulation attraction

based upon the new Robocoaster RCX three axis robot motion base, complete with a unique integrated projected A/V media system, audio solution and guest management load station. With amazing aesthetics, riders will be in awe at the incredibly smooth, yet dynamic motion all whilst being fully immersed in the on screen show. Operators are guaranteed to have visitors queuing to ride Simworx's latest dynamic simulation attraction.

- FULL TURNKEY SOLUTIONS
- 4 SEATER UNITS
- INTEGRATED AV SYSTEMS
- BESPOKE 2D FILM CONTENT
- LIBRARY OF FILMS
- CUTTING EDGE RIDE TECHNOLOGY

The RCX Off-Board is a 4 Seat indoor simulation attraction based upon the new RoboCoaster RCX three axis robot motion base, complete with an off board projected A/V media system, audio solution and guest management load station.