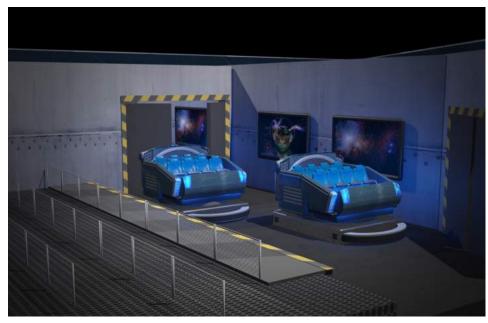

Dynamic, totally immersive attraction that takes sensory and physical simulation and stimulation - to a new level! An adrenaline inducing adventure that will excite, thrill, scare and enthral in equal measures, the Immersive Tunnel is Simworx's latest innovative product. After entering the Immersive Tunnel, visitors take their seats on a 'vehicle' styled simulator and are taken on a fun-filled journey that assaults the senses physical platform drops, dynamic light, surround sound and 3D film projected to the front and both sides of the vehicle combine to give the most realistic experience possible. We can also include a track so that riders board the vehicle in a loading bay, that subsequently moves into the main show area.

Each 'vehicle' unit of 30 seats sits upon a highly dynamic, 3DOF motion base and is surrounded by 360 degree

3D film projection which, combined with our range of 4D effects, results in an unrivalled attraction to entertain and educate.

- FULL TURNKEY SOLUTIONS
- 60 OR 120 SEATS
- INTEGRATED AV SYSTEMS
- COMPLETE SHOW CONTROL
- OPTIONAL EFFECTS
- CUTTING EDGE RIDE TECHNOLOGY

Simworx has partnered with MONDIAL - one of the leading amusement ride manufacturers in the business, bringing an all new range of technologies together for a breathtaking new attraction.