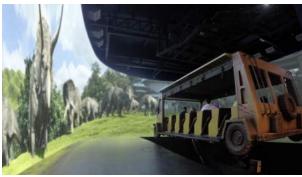

Dynamic, totally immersive attraction that takes sensory and physical simulation and stimulation - to a new level! An adrenaline inducing adventure that will excite, thrill, scare and enthral in equal measures, the Immersive Tunnel is Simworx's latest innovative product. After entering the Immersive Tunnel, visitors take their seats on a 'vehicle' styled simulator and are taken on a fun-filled journey that assaults the senses physical platform drops, dynamic light, surround sound and 3D film projected to the front and both sides of the vehicle combine to give the most realistic experience possible. We can also include a track so that riders board the vehicle in a loading bay, that subsequently moves into the main show area.

Each 'vehicle' unit of 30 seats sits upon a highly dynamic, 3DOF motion base and is surrounded by 360 degree

3D film projection which, combined with our range of 4D effects, results in an unrivalled attraction to entertain and educate.