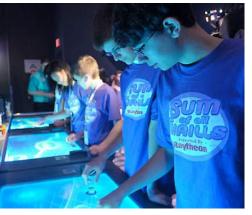

#### "Advancing tomorrows technology, today!"

Simworx has invested significantly in developing applications for some of the truly groundbreaking technology that is soon to become mainstream. Applying unique integration techniques, means that we are able to bring this technology to visitor attractions worldwide today, to create either 'stand alone', or 'experience enhancing' high tech features that will leave your visitors thinking "How did they do that?"

- VIRTUAL REALITY
- PROJECTION MAPPING
- INTERACTIVE RIDES
- HOLOGRAMS
- AUGMENTED REALITY
- SHOW ACTION ROBOTICS