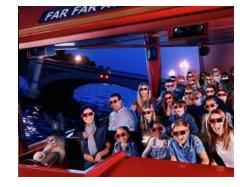

- 200 400 SEATS (EACH UNIT HAS 20/25 SEATS)
- LARGE SELECTION OF 4D EFFECTS
- HIGHLY DYNAMIC 3DOF MOTION BASE
- LIBRARY OF 3D/4D FILMS
- FOR ENTERTAINMENT AND EDUCATION

The Cobra Darkride is a new attraction That takes the Cobra and places it onto a track system that will actually move the simulator. A typical application is where riders can board the Cobra in a loading bay room and then the unsuspecting rider will be moved into the 'show' area whilst sat on board the Cobra. Whether you opt for the standard Cobra format or the Cobra Darkride, you can be certain that your customers will exit the ride with a huge smile on their faces.