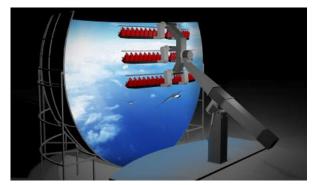

The Flying Theatre enables the rider to experience unique movements during a movie being played on a huge dome screen. The riders are able to move up and down, sideway to both sides, forward and backward. The sensation of flying is enhanced as the riders legs are dangling free. Combining this with Simworx's world renowned expertise in delivering high quality 3D Audio Visual solutions, ensures that operators and their riders will be left amazed by the experience.