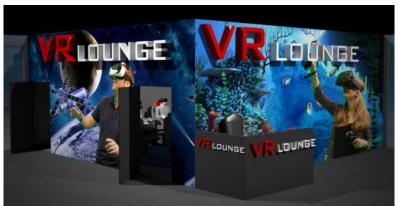

#### "Advancing tomorrows technology, today!"

Simworx has invested significantly in developing applications for some of the truly groundbreaking technology that is soon to become mainstream. Applying unique integration techniques, means that we are able to bring this technology to visitor attractions worldwide today, to create either 'stand alone', or 'experience enhancing' high tech features that will leave your visitors thinking "How did they do that?"

- VIRTUAL REALITY
- PROJECTION MAPPING
- INTERACTIVE RIDES
- HOLOGRAMS
- AUGMENTED REALITY
- SHOW ACTION ROBOTICS