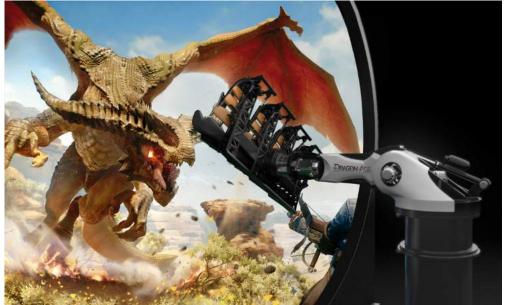

#### The Ride of Your Life...

Simworx's new range of AGV (Automated Guidance Vehicle) Dark Rides take the genre to whole new levels. No tracks and no power cables, and with an acceleration that is unrivalled within the industry.

Available with a variety of different motion systems, seating capacities and on-board 4D effects. When combined with a custom designed AV solution by one of the most experienced AV integrators worldwide, clients are assured of a leading edge ride that will excite and enthral visitors for years to come...

- FULL TURNKEY SOLUTIONS
- HIGH THRC PER HOUR
- SMOOTH YET DYNAMIC MOTION
- COMPLETE SHOW AND EFFECTS CONTROL
- CUSTOM DESIGNED AV SOLUTION
- CUTTING EDGE RIDE TECHNOLOGY

4 seater robots on a track system and combined with AV and special effects packages to produce one of the best advanced dark rides in the world.

High throughput capacities and custom designed AV solutions (including our patent pending AV dome dollies) combined with amazing show effects, can really bring the ultimate in ride technology to your attraction.