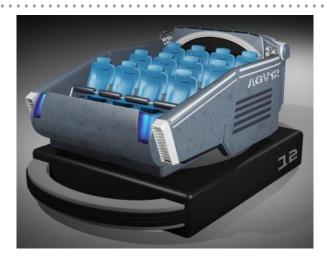

#### The Ride of Your Life...

Simworx's new range of AGV (Automated Guidance Vehicle) Dark Rides take the genre to whole new levels. No tracks and no power cables, and with an acceleration that is unrivalled within the industry.

Available with a variety of different motion systems, seating capacities and on-board 4D effects. When combined with a custom designed AV solution by one of the most experienced AV integrators worldwide, clients are assured of a leading edge ride that will excite and enthral visitors for years to come...

- FULL TURNKEY SOLUTIONS
- HIGH THRC PER HOUR
- SMOOTH YET DYNAMIC MOTION
- COMPLETE SHOW AND EFFECTS CONTROL
- CUSTOM DESIGNED AV SOLUTION
- CUTTING EDGE RIDE TECHNOLOGY

4 seater robots on a track system and combined with AV and special effects packages to produce one of the best advanced dark rides in the world.

High throughput capacities and custom designed AV solutions (including our patent pending AV dome dollies) combined with amazing show effects, can really bring the ultimate in ride technology to your attraction.