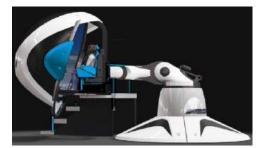

- FULL TURNKEY SOLUTIONS
- 2 SEATER UNITS
- INTEGRATED AV SYSTEMS
- BESPOKE 2D FILM CONTENT
- LIBRARY OF FILMS
- CUTTING EDGE RIDE TECHNOLOGY

The RCX OnBoard is an indoor simulation attraction

based upon the new Robocoaster RCX three axis robot motion base, complete with a unique integrated projected A/V media system, audio solution and guest management load station. With amazing aesthetics, riders will be in awe at the incredibly smooth, yet dynamic motion all whilst being fully immersed in the on screen show. Operators are guaranteed to have visitors queuing to ride Simworx's latest dynamic simulation attraction.

- FULL TURNKEY SOLUTIONS
- 4 SEATER UNITS
- INTEGRATED AV SYSTEMS
- BESPOKE 2D FILM CONTENT
- LIBRARY OF FILMS
- CUTTING EDGE RIDE TECHNOLOGY

The RCX Off-Board is a 4 Seat indoor simulation attraction based upon the new RoboCoaster RCX three axis robot motion base, complete with an off board projected A/V media system, audio solution and guest management load station.

Riders will be in awe at the totally immersive show experience combined with a dynamic, yet smooth motion experience. Multiples of each unit can be combined to give a high capacity throughput ride, to create one of the best media based simulation attractions currently available industry-wide.