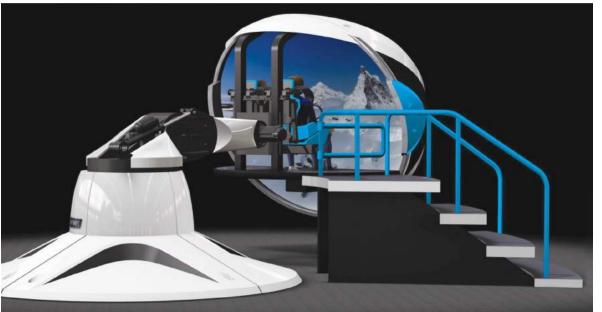

- FULL TURNKEY SOLUTIONS
- 2 SEATER UNITS
- INTEGRATED AV SYSTEMS
- BESPOKE 2D FILM CONTENT
- LIBRARY OF FILMS
- CUTTING EDGE RIDE TECHNOLOGY

The RCX OnBoard is an indoor simulation attraction

based upon the new Robocoaster RCX three axis robot motion base, complete with a unique integrated projected A/V media system, audio solution and guest management load station. With amazing aesthetics, riders will be in awe at the incredibly smooth, yet dynamic motion all whilst being fully immersed in the on screen show. Operators are guaranteed to have visitors queuing to ride Simworx's latest dynamic simulation attraction.

- FULL TURNKEY SOLUTIONS
- 4 SEATER UNITS
- INTEGRATED AV SYSTEMS
- BESPOKE 2D FILM CONTENT
- LIBRARY OF FILMS
- CUTTING EDGE RIDE TECHNOLOGY

The RCX Off-Board is a 4 Seat indoor simulation attraction based upon the new RoboCoaster RCX three axis robot motion base, complete with an off board projected A/V media system, audio solution and guest management load station.