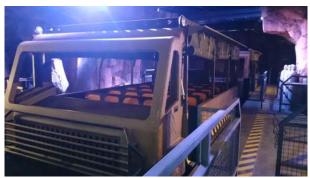

Dynamic, totally immersive attraction that takes sensory and physical simulation and stimulation - to a new level! An adrenaline inducing adventure that will excite, thrill, scare and enthral in equal measures, the Immersive Tunnel is Simworx's latest innovative product. After entering the Immersive Tunnel, visitors take their seats on a 'vehicle' styled simulator and are taken on a fun-filled journey that assaults the senses physical platform drops, dynamic light, surround sound and 3D film projected to the front and both sides of the vehicle combine to give the most realistic experience possible. We can also include a track so that riders board the vehicle in a loading bay, that subsequently moves into the main show area.

Each 'vehicle' unit of 30 seats sits upon a highly dynamic, 3DOF motion base and is surrounded by 360 degree

3D film projection which, combined with our range of 4D effects, results in an unrivalled attraction to entertain and educate.