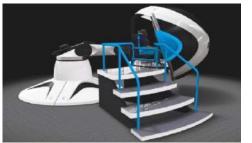

- FULL TURNKEY SOLUTIONS
- 2 SEATER UNITS
- INTEGRATED AV SYSTEMS
- BESPOKE 2D FILM CONTENT
- LIBRARY OF FILMS
- CUTTING EDGE RIDE TECHNOLOGY

The RCX OnBoard is an indoor simulation attraction

based upon the new Robocoaster RCX three axis robot motion base, complete with a unique integrated projected A/V media system, audio solution and guest management load station. With amazing aesthetics, riders will be in awe at the incredibly smooth, yet dynamic motion all whilst being fully immersed in the on screen show. Operators are guaranteed to have visitors queuing to ride Simworx's latest dynamic simulation attraction.

- FULL TURNKEY SOLUTIONS
- 4 SEATER UNITS
- INTEGRATED AV SYSTEMS
- BESPOKE 2D FILM CONTENT
- LIBRARY OF FILMS
- CUTTING EDGE RIDE TECHNOLOGY

The RCX Off-Board is a 4 Seat indoor simulation attraction based upon the new RoboCoaster RCX three axis robot motion base, complete with an off board projected A/V media system, audio solution and guest management load station.

Riders will be in awe at the totally immersive show experience combined with a dynamic, yet smooth motion experience. Multiples of each unit can be combined to give a high capacity throughput ride, to create one of the best media based simulation attractions currently available industry-wide.