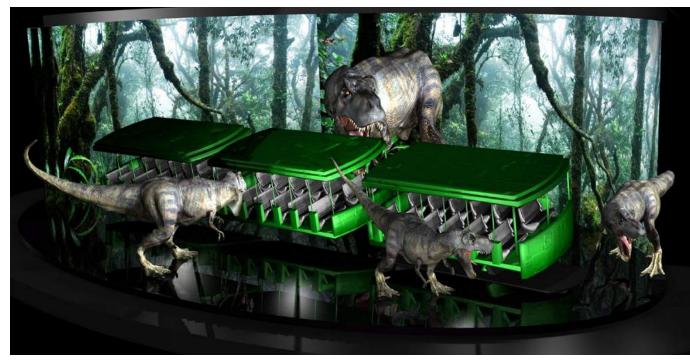

- 200 400 SEATS (EACH UNIT HAS 20/25 SEATS)
- LARGE SELECTION OF 4D EFFECTS
- HIGHLY DYNAMIC 3DOF MOTION BASE
- LIBRARY OF 3D/4D FILMS
- FOR ENTERTAINMENT AND EDUCATION

The Cobra Darkride is a new attraction That takes the Cobra and places it onto a track system that will actually move the simulator. A typical application is where riders can board the Cobra in a loading bay room and then the unsuspecting rider will be moved into the 'show' area whilst sat on board the Cobra. Whether you opt for the standard Cobra format or the Cobra Darkride, you can be certain that your customers will exit the ride with a huge smile on their faces.