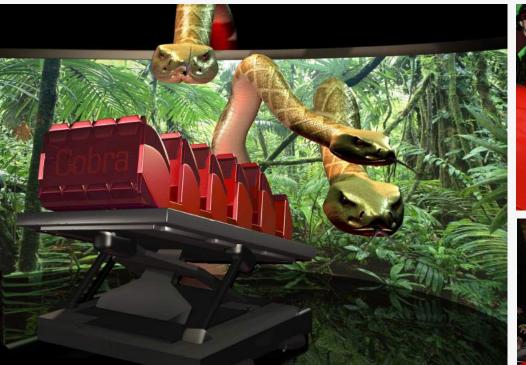

- 200 400 SEATS (EACH UNIT HAS 20/25 SEATS)
- LARGE SELECTION OF 4D EFFECTS
- HIGHLY DYNAMIC 3DOF MOTION BASE
- LIBRARY OF 3D/4D FILMS
- FOR ENTERTAINMENT AND EDUCATION

The Cobra Darkride is a new attraction That takes the Cobra and places it onto a track system that will actually move the simulator. A typical application is where riders can board the Cobra in a loading bay room and then the unsuspecting rider will be moved into the 'show' area whilst sat on board the Cobra. Whether you opt for the standard Cobra format or the Cobra Darkride, you can be certain that your customers will exit the ride with a huge smile on their faces.