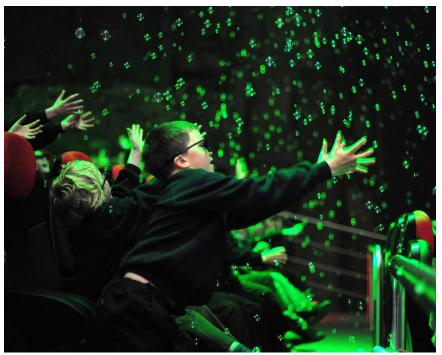

### RECENT CLIENTS //

3D films - either from our extensive library or custom produced - combine with our 4D effects to create an ultimate experience. Curved or flat screens, motion seats with tilt, drop, 3DOF movement and vibration, 3D vision and surround sound,

aroma, lighting and other effects are offered with a range of seat styles to

Each 4D seat has its own motion base to offer complete flexibility when laying out the theatre or attraction. Seats are available in a wide range of colours and finishes suitable for any venue - even water parks!