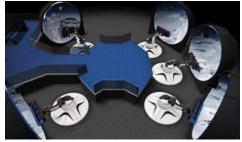

- 200 400 SEATS (EACH UNIT HAS 20/25 SEATS)
- LARGE SELECTION OF 4D EFFECTS
- HIGHLY DYNAMIC 3DOF MOTION BASE
- LIBRARY OF 3D/4D FILMS
- FOR ENTERTAINMENT AND EDUCATION

The Cobra Darkride is a new attraction That takes the Cobra and places it onto a track system that will actually move the simulator. A typical application is where riders can board the Cobra in a loading bay room and then the unsuspecting rider will be moved into the 'show' area whilst sat on board the Cobra. Whether you opt for the standard Cobra format or the Cobra Darkride, you can be certain that your customers will exit the ride with a huge smile on their faces.