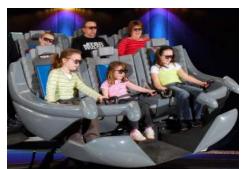

Another innovative and highly dynamic

- FULL TURNKEY SOLUTIONS
- 7 700 SEATS (EACH UNIT HAS 7 SEATS)
- LARGE SELECTION OF 4D EFFECTS
- HIGHLY DYNAMIC 6DOF MOTION BASE
- LIBRARY OF 3D/4D FILMS
- FOR ENTERTAINMENT AND EDUCATION

- 200 400 SEATS (EACH UNIT HAS 20/25 SEATS)
- LARGE SELECTION OF 4D EFFECTS
- HIGHLY DYNAMIC 3DOF MOTION BASE
- LIBRARY OF 3D/4D FILMS
- FOR ENTERTAINMENT AND EDUCATION

The Cobra Darkride is a new attraction That takes the Cobra and places it onto a track system that will actually move the simulator. A typical application is where riders can board the Cobra in a loading bay room and then the unsuspecting rider will be moved into the 'show' area whilst sat on board the Cobra. Whether you opt for the standard Cobra format or the Cobra Darkride, you can be certain that your customers will exit the ride with a huge smile on their faces.