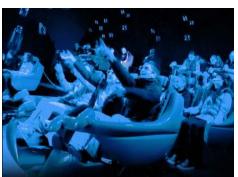

Another innovative and highly dynamic

- FULL TURNKEY SOLUTIONS
- 7 700 SEATS (EACH UNIT HAS 7 SEATS)
- LARGE SELECTION OF 4D EFFECTS
- HIGHLY DYNAMIC 6DOF MOTION BASE
- LIBRARY OF 3D/4D FILMS
- FOR ENTERTAINMENT AND EDUCATION

- 200 400 SEATS (EACH UNIT HAS 20/25 SEATS)
- LARGE SELECTION OF 4D EFFECTS
- HIGHLY DYNAMIC 3DOF MOTION BASE
- LIBRARY OF 3D/4D FILMS
- FOR ENTERTAINMENT AND EDUCATION

The Cobra Darkride is a new attraction That takes the Cobra and places it onto a track system that will actually move the simulator. A typical application is where riders can board the Cobra in a loading bay room and then the unsuspecting rider will be moved into the 'show' area whilst sat on board the Cobra. Whether you opt for the standard Cobra format or the Cobra Darkride, you can be certain that your customers will exit the ride with a huge smile on their faces.