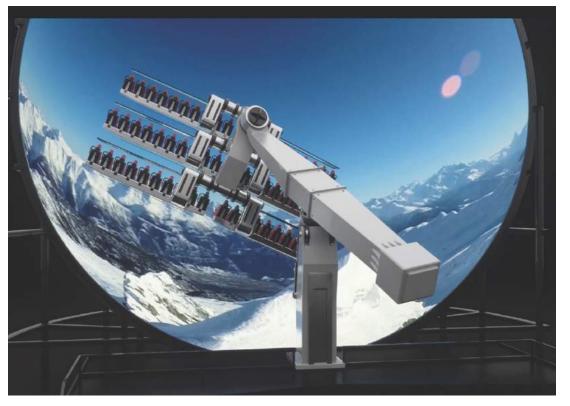

- FULL TURNKEY SOLUTIONS
- 2 SEATER UNITS
- INTEGRATED AV SYSTEMS
- BESPOKE 2D FILM CONTENT
- LIBRARY OF FILMS
- CUTTING EDGE RIDE TECHNOLOGY

The RCX OnBoard is an indoor simulation attraction

based upon the new Robocoaster RCX three axis robot motion base, complete with a unique integrated projected A/V media system, audio solution and guest management load station. With amazing aesthetics, riders will be in awe at the incredibly smooth, yet dynamic motion all whilst being fully immersed in the on screen show. Operators are guaranteed to have visitors queuing to ride Simworx's latest dynamic simulation attraction.

- FULL TURNKEY SOLUTIONS
- 4 SEATER UNITS
- INTEGRATED AV SYSTEMS
- BESPOKE 2D FILM CONTENT
- LIBRARY OF FILMS
- CUTTING EDGE RIDE TECHNOLOGY

The RCX Off-Board is a 4 Seat indoor simulation attraction based upon the new RoboCoaster RCX three axis robot motion base, complete with an off board projected A/V media system, audio solution and guest management load station.

Riders will be in awe at the totally immersive show experience combined with a dynamic, yet smooth motion experience. Multiples of each unit can be combined to give a high capacity throughput ride, to create one of the best media based simulation attractions currently available industry-wide.