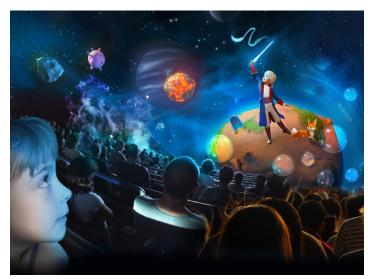

### RECENT CLIENTS //

3D films - either from our extensive library or custom produced - combine with our 4D effects to create an ultimate experience. Curved or flat screens, motion seats with tilt, drop, 3DOF movement and vibration, 3D vision and surround sound,

aroma, lighting and other effects are offered with a range of seat styles to

Each 4D seat has its own motion base to offer complete flexibility when laying out the theatre or attraction. Seats are available in a wide range of colours and finishes suitable for any venue - even water parks!