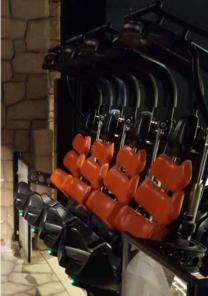

### RECENT CLIENTS //

3D films - either from our extensive library or custom produced - combine with our 4D effects to create an ultimate experience. Curved or flat screens, motion seats with tilt, drop, 3DOF movement and vibration, 3D vision and surround sound,

aroma, lighting and other effects are offered with a range of seat styles to

Each 4D seat has its own motion base to offer complete flexibility when laying out the theatre or attraction. Seats are available in a wide range of colours and finishes suitable for any venue - even water parks!