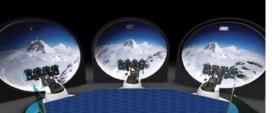

#### Electrical requirements

meet your requirements.

50Hz:415 VAC, 3 phase, neutral and earth supply (5 wire), rated at 20 Amps per phase.

- FULL TURNKEY SOLUTIONS
- 24 1000 SEATS
- LARGE SELECTION OF 4D EFFECTS
- BESPOKE FILM CONTENT
- LIBRARY OF 3D/4D FILMS
- FOR ENTERTAINMENT AND EDUCATION