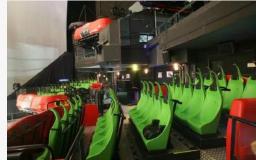

- 200 400 SEATS (EACH UNIT HAS 20/25 SEATS)
- LARGE SELECTION OF 4D EFFECTS
- HIGHLY DYNAMIC 3DOF MOTION BASE
- LIBRARY OF 3D/4D FILMS
- FOR ENTERTAINMENT AND EDUCATION

The Cobra Darkride is a new attraction That takes the Cobra and places it onto a track system that will actually move the simulator. A typical application is where riders can board the Cobra in a loading bay room and then the unsuspecting rider will be moved into the 'show' area whilst sat on board the Cobra. Whether you opt for the standard Cobra format or the Cobra Darkride, you can be certain that your customers will exit the ride with a huge smile on their faces.

#### Electrical requirements

The Cobra motion theatre requires a 3 phase power supply of either 50 Hz at 380/415v or 60Hz at 460/480v.

- FULL TURNKEY SOLUTIONS
- LEADING COMPANY IN IMMERSIVE TUNNEL TECHNOLOGY
- 30, 60, 90 or 120 SEATS (EACH UNIT HAS 30 SEATS)
- LARGE SELECTION OF 4D EFFECTS
- HIGHLY DYNAMIC 3DOF MOTION BASE
- 360 DEGREE 3D PROJECTION
- BESPOKE VEHICLE DESIGN
- OPTIONAL TRACK SYSTEM