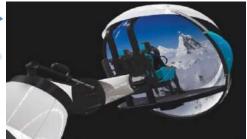

- FULL TURNKEY SOLUTIONS
- 2 SEATER UNITS
- INTEGRATED AV SYSTEMS
- BESPOKE 2D FILM CONTENT
- LIBRARY OF FILMS
- CUTTING EDGE RIDE TECHNOLOGY

The RCX OnBoard is an indoor simulation attraction

based upon the new Robocoaster RCX three axis robot motion base, complete with a unique integrated projected A/V media system, audio solution and guest management load station. With amazing aesthetics, riders will be in awe at the incredibly smooth, yet dynamic motion all whilst being fully immersed in the on screen show. Operators are guaranteed to have visitors queuing to ride Simworx's latest dynamic simulation attraction.

- FULL TURNKEY SOLUTIONS
- 4 SEATER UNITS
- INTEGRATED AV SYSTEMS
- BESPOKE 2D FILM CONTENT
- LIBRARY OF FILMS
- CUTTING EDGE RIDE TECHNOLOGY

The RCX Off-Board is a 4 Seat indoor simulation attraction based upon the new RoboCoaster RCX three axis robot motion base, complete with an off board projected A/V media system, audio solution and guest management load station.

Riders will be in awe at the totally immersive show experience combined with a dynamic, yet smooth motion experience. Multiples of each unit can be combined to give a high capacity throughput ride, to create one of the best media based simulation attractions currently available industry-wide.