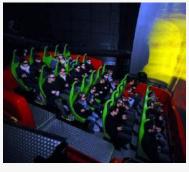

- 200 400 SEATS (EACH UNIT HAS 20/25 SEATS)
- LARGE SELECTION OF 4D EFFECTS
- HIGHLY DYNAMIC 3DOF MOTION BASE
- LIBRARY OF 3D/4D FILMS
- FOR ENTERTAINMENT AND EDUCATION

The Cobra Darkride is a new attraction That takes the Cobra and places it onto a track system that will actually move the simulator. A typical application is where riders can board the Cobra in a loading bay room and then the unsuspecting rider will be moved into the 'show' area whilst sat on board the Cobra. Whether you opt for the standard Cobra format or the Cobra Darkride, you can be certain that your customers will exit the ride with a huge smile on their faces.

#### Electrical requirements

The Cobra motion theatre requires a 3 phase power supply of either 50 Hz at 380/415v or 60Hz at 460/480v.

- FULL TURNKEY SOLUTIONS
- LEADING COMPANY IN IMMERSIVE TUNNEL TECHNOLOGY
- 30, 60, 90 or 120 SEATS (EACH UNIT HAS 30 SEATS)
- LARGE SELECTION OF 4D EFFECTS
- HIGHLY DYNAMIC 3DOF MOTION BASE
- 360 DEGREE 3D PROJECTION
- BESPOKE VEHICLE DESIGN
- OPTIONAL TRACK SYSTEM