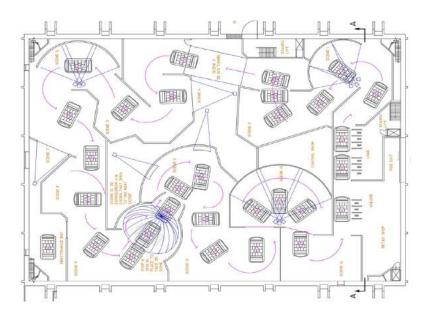

OF FILMS
- CUTTING EDGE RIDE TECHNOLOGY

The RCX Off-Board is a 4 Seat indoor simulation attraction based upon the new RoboCoaster RCX three axis robot motion base, complete with an off board projected A/V media system, audio solution and guest management load station.

Riders will be in awe at the totally immersive show experience combined with a dynamic, yet smooth motion experience. Multiples of each unit can be combined to give a high capacity throughput ride, to create one of the best media based simulation attractions currently available industry-wide.























- FULL TURNKEY SOLUTIONS
- STOCK OR CUSTOME VEHICLE DESIGNS
- OPTIONAL ON BOARD MOTION SYSTEMS (2D0F/3D0F/6D0F)
- COMPLETE SHOW CONTROL
- OPTIONAL ONBOARD 4D EFFECTS
- CUSTOM DESIGN AV SOLUTIONS AND SHOWMOTION









#### The Ride of Your Life...

Simworx's new range of AGV (Automated Guidance Vehicle) Dark Rides take the genre to whole new levels. No tracks and no power cables, and with an acceleration that is unrivalled within the industry.

Available with a variety of different motion systems, seating capacities and on-board 4D effects. When combined with a custom designed AV solution by one of the most experienced AV integrators worldwide, clients are assured of a leading edge ride that will excite and enthral visitors for years to come...

















- FULL TURNKEY SOLUTIONS
- HIGH THRC PER HOUR
- SMOOTH YET DYNAMIC MOTION
- COMPLETE SHOW AND EFFECTS CONTROL
- CUSTOM DESIGNED AV SOLUTION
- CUTTING EDGE RIDE TECHNOLOGY

4 seater robots on a track system and combined with AV and special