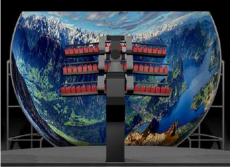

The Flying Theatre enables the rider to experience unique movements during a movie being played on a huge dome screen. The riders are able to move up and down, sideway to both sides, forward and backward. The sensation of flying is enhanced as the riders legs are dangling free. Combining this with Simworx's world renowned expertise in delivering high quality 3D Audio Visual solutions, ensures that operators and their riders will be left amazed by the experience.